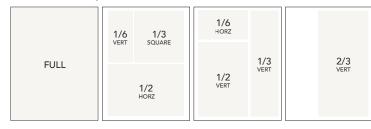

#### **Mechanical Requirements**

All ads need to be submitted as a 300dpi PDF or EPS file.

| Full (allow .5" for trim) | 8.75" X 11.25"  | 1/3 Vertical   | 2.179" X 9.993" |
|---------------------------|-----------------|----------------|-----------------|
| 2/3 Vertical              | 4.726" x 9.993" | 1/3 Square     | 4.726" x 4.804" |
| 1/2 Vertical              | 4.726" x 7.408" | 1/6 Horizontal | 4.726" x 2.211" |
| 1/2 Horizontal            | 7.25" x 4.804"  | 1/6 Vertical   | 2.179" x 4.804" |
|                           |                 |                |                 |